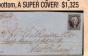

2 F/VF, sheet margin single tied to St

2 SUPERB on cover, w/PF (01/84 CERT, stamp has four large margins red tied cancel, slight toning at bottom, A SUPER COVER! \$1,325

2 VF on front of cover, w/PF (11/10) CERT, lovely red cancel, Super fresh \$1,125