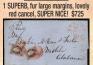

1 F/VF+, red and pen cancels

1 F-VF+, almost four full margins blue cancel, light creases, nice for

1 F-VF+, Pair, right stamp clipped into, otherwise a nice pair, nice cancel, Fresh \$725

1 VF pair of singles on cover, stamps are F/VF, fresh markings, Nice