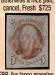

1 F/VF+, red and pen cancels

1 F-VF+, almost four full margins blue cancel, light creases, nice for

1 F-VF+, Pair, right stamp clipped into, otherwise a nice pair, nice cancel, Fresh \$725

1 VF pair of singles on cover, stamps are F/VF, fresh markings, Nice