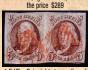

1 F/VF+, red and pen cancels

1 F-VF+, almost four full margins blue cancel, light creases, nice for

1 F-VF+, Pair, right stamp clipped into, otherwise a nice pair, nice cancel, Fresh \$725

1 VF pair of singles on cover, stamps are F/VF, fresh markings, Nice