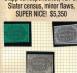

11x5 F/VF. PF (12/08) CERT eve appeal, Classic! \$9,999

9x1 F/VF, fresh stamp

9x1 SUPERB to XF, Pair (rejoined), w/PF (11/96) CERT, four large margins, fresh color, SUPER! \$1,325

9x1 SUPERB, w/PF (11/96) CERT, top stamp from pair, four large margins, fresh color, GEM! \$825