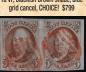

w/PF (05/19) and (11/03)

1 XF, w/PSE (10/95) CERT, lovely socked on the nose, blue circled 5

1 XF, w/PSE (GRADED 90 (11/20)) and PF (02/01) CERTS, PF certificate -Orange" Cancel.

1 XF-SUPERB, w/PSAG (GRADED 95 (11/20) CERT, lovely blue grid cancel, SELECT! \$1,775